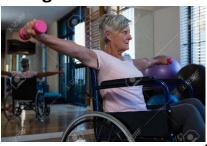

- The Dual Adjustable Pully can be used for a variety of strength training exercises including Triceps extensions, pulldown, Bicep Curls, chest press & many more.
- The Ski Erg can be used for both cardio & strength work as the user can adjust the resistance
- The Assault bike can be used with arms only, legs only or both as a cardio machine
- Free weights perfect for a variety of strength exercises & suitable standing, sitting down.