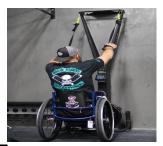

- The Dual Adjustable Pully can be used for a variety of strength training exercises including Triceps extensions, pulldown, Bicep Curls, chest press & many more.
- The Ski Erg can be used for both cardio & strength work as the user can adjust the resistance
- The Assault bike can be used with arms only, legs only or both as a cardio machine
- Free weights perfect for a variety of strength exercises & suitable standing, sitting down.