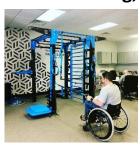

With lifts from the hotel our gym can be accessed from the 1<sup>st</sup> floor through double doors. In the gym there is plenty of room and everything is coloured brightly. We have the following which are all wheelchair accessible:

- The Dual Adjustable Pully can be used for a variety of strength training exercises including Triceps extensions, pulldown, Bicep Curls, chest press & many more.
- The Ski Erg can be used for both cardio & strength work as the user can adjust the resistance
- The Assault bike can be used with arms only, legs only or both as a cardio machine
- Free weights perfect for a variety of strength exercises & suitable standing, sitting down.